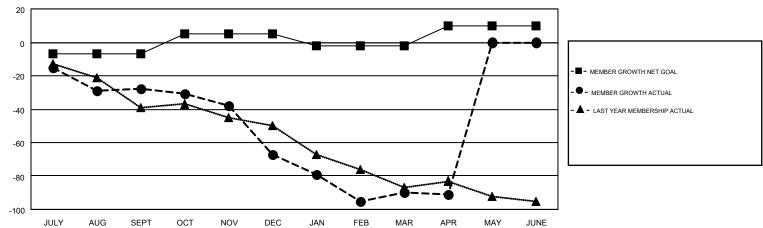

## GMT MONTHLY MEMBERSHIP PROGRESS REPORT

Results as of: 4/30/2019

Multiple District 39

**HOWARD HUDSON** 

**LOCATION: IDAHO** 

GMT CA 1

| Clubs         |               |           |               | Members               |                           |                         |                                                    |  |
|---------------|---------------|-----------|---------------|-----------------------|---------------------------|-------------------------|----------------------------------------------------|--|
|               | RESULTS FOR   | 2018-2019 |               | RESULTS FOR 2018-2019 |                           |                         |                                                    |  |
| QUARTER       | NEW CLUB GOAL | NEW CLUBS | DROPPED CLUBS | QUARTER               | MEMBER GROWTH NET<br>GOAL | MEMBER GROWTH<br>ACTUAL | DROPPED<br>MEMBERS ACTUAL<br>(including transfers) |  |
| JULY/AUG/SEPT | 0             | 0         | 1             | JULY/AUG/SEPT         | -7                        | 26                      | 54                                                 |  |
| OCT/NOV/DEC   | 1             | 0         | 0             | OCT/NOV/DEC           | 12                        | 15                      | 52                                                 |  |
| JAN/FEB/MAR   | 0             | 0         | 0             | JAN/FEB/MAR           | -7                        | 33                      | 49                                                 |  |
| APR/MAY/JUNE  | 1             | 0         | 0             | APR/MAY/JUNE          | 12                        | 8                       | 7                                                  |  |

## GOALS AND ACTUAL MEMBERS CUMULATIVE

| DROPPED CLUBS: 1                         |    | 29 CLUBS OF 63 ADDED 1 OR MORE<br>NEW MEMBERS | GENDER DISTRIBUTION   MALE 866 (61.77%)   FEMALE 536 (38.23%) |  |     |
|------------------------------------------|----|-----------------------------------------------|---------------------------------------------------------------|--|-----|
| DROPPED MEMBERS                          |    |                                               |                                                               |  |     |
| DECEASED                                 | 16 | CLICK HERE FOR CUMULATIVE                     | TOTAL FAMILY UNIT MEMBERS                                     |  | 371 |
| CLUB CANCELLED 0   OTHER 146   TOTAL 162 |    | MEMBERSHIP DATA                               | FAMILY MEMBERS PAYING HALF                                    |  | 400 |
|                                          |    |                                               |                                                               |  | 193 |
|                                          |    |                                               |                                                               |  |     |